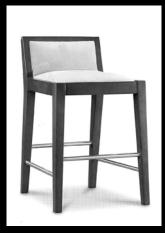

Powder Coat RAL 8004

Laminate-Wilsonart Biltmore Cherry

Powder Coat P15 Iron Glimmer

Solid Surface-Meridian Living Stone

Powder Coat P7 Iron Glimmer

Edge Banding Biltmore Cherry

Counter Stool Stain: STAK Light Cherry

Counter Stool Upholstery: Gun Metal - US 392

Approved By:

Stool