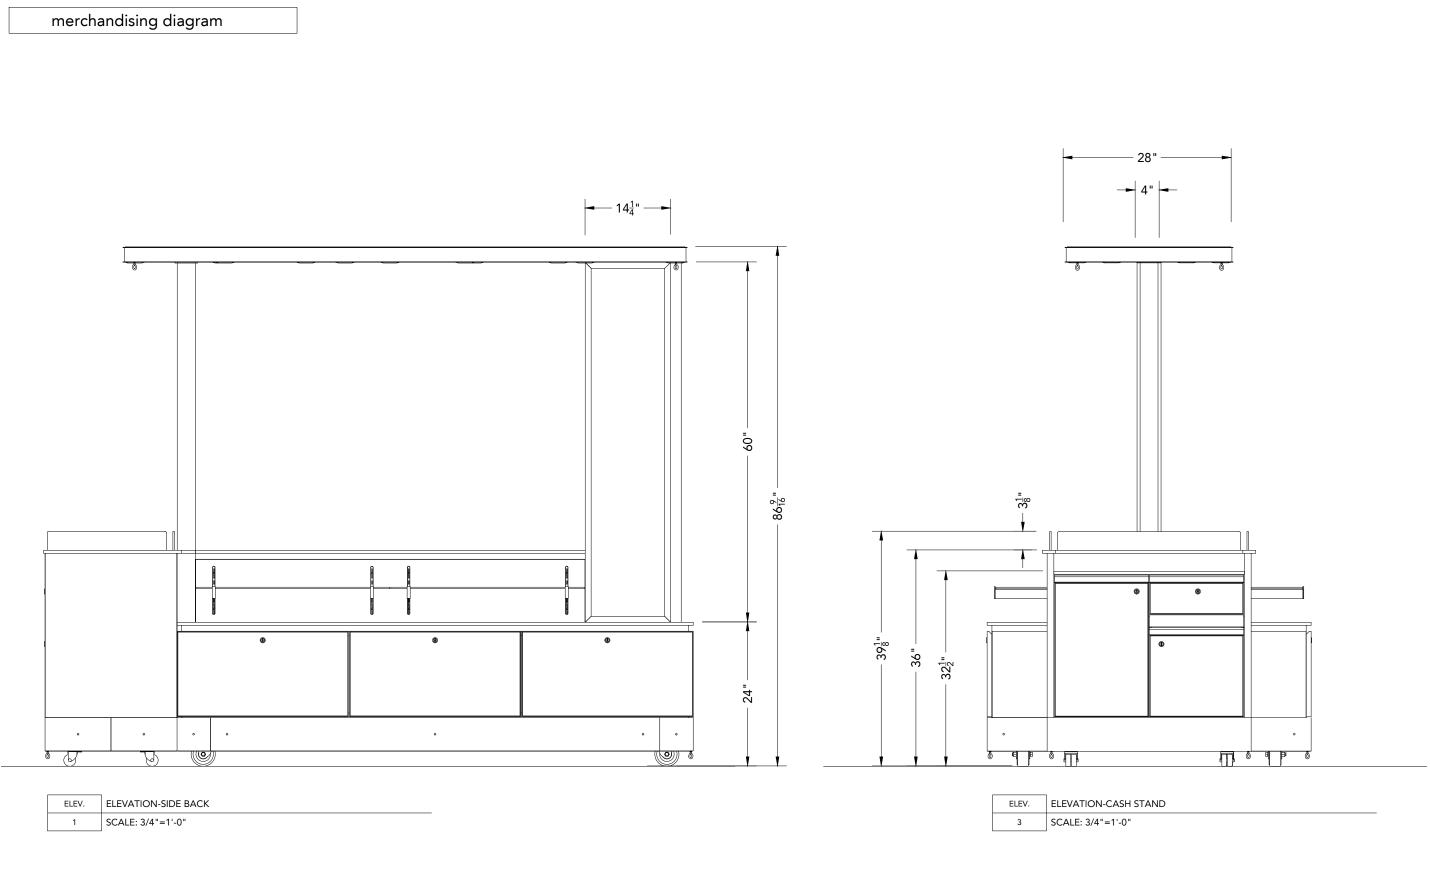

FILE NAME:T:\CONSTRUCTION\CONSTRUCTION 2015\M\MACERICH\DEPTFORD MALL\RI15.3023\DESIGN\2D CAD\MACERICH-DEPTFORD MALL\_RMU.DWG

| PLAN | PLAN AT COUNTER   |
|------|-------------------|
| 1    | SCALE: 3/4"=1'-0" |