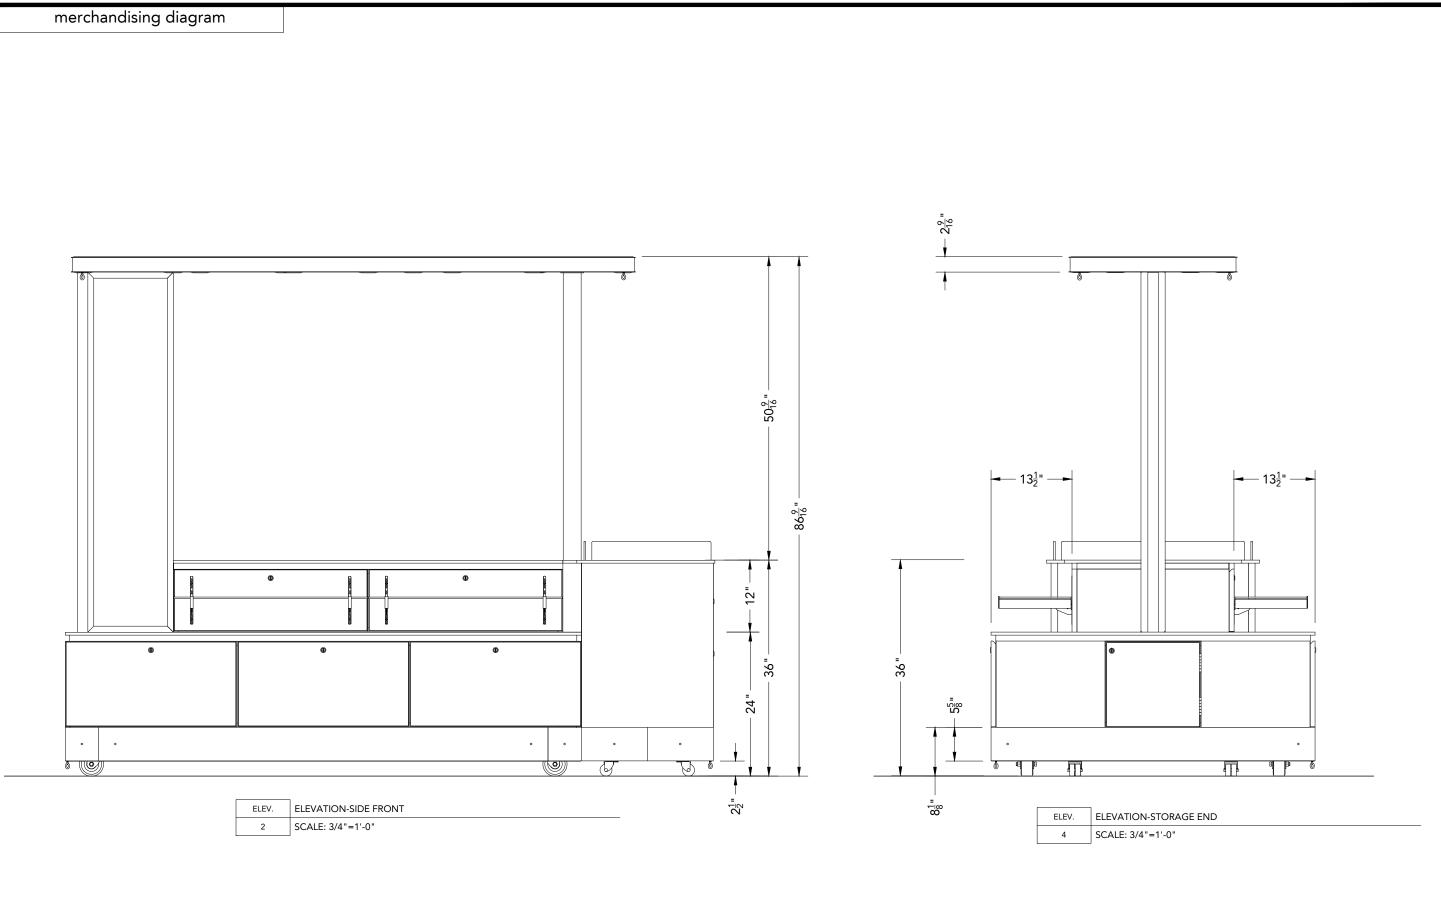

FILE NAME:T:\CONSTRUCTION\CONSTRUCTION 2015\M\MACERICH\DEPTFORD MALL\RI15.3023\DESIGN\2D CAD\MACERICH-DEPTFORD MALL\_RMU.DWG

| PLAN | PLAN AT COUNTER   |
|------|-------------------|
| 1    | SCALE: 3/4"=1'-0" |