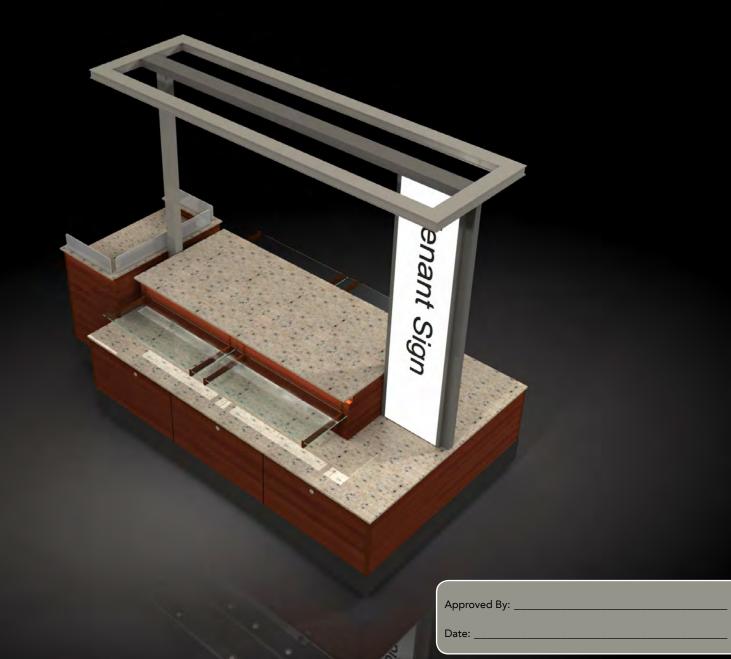

## Macerich

Colors may vary from actual samples depending on the equipment on which images are viewed and printed. Please reference the actual sample for a true representation.

**STAK DESIGN**