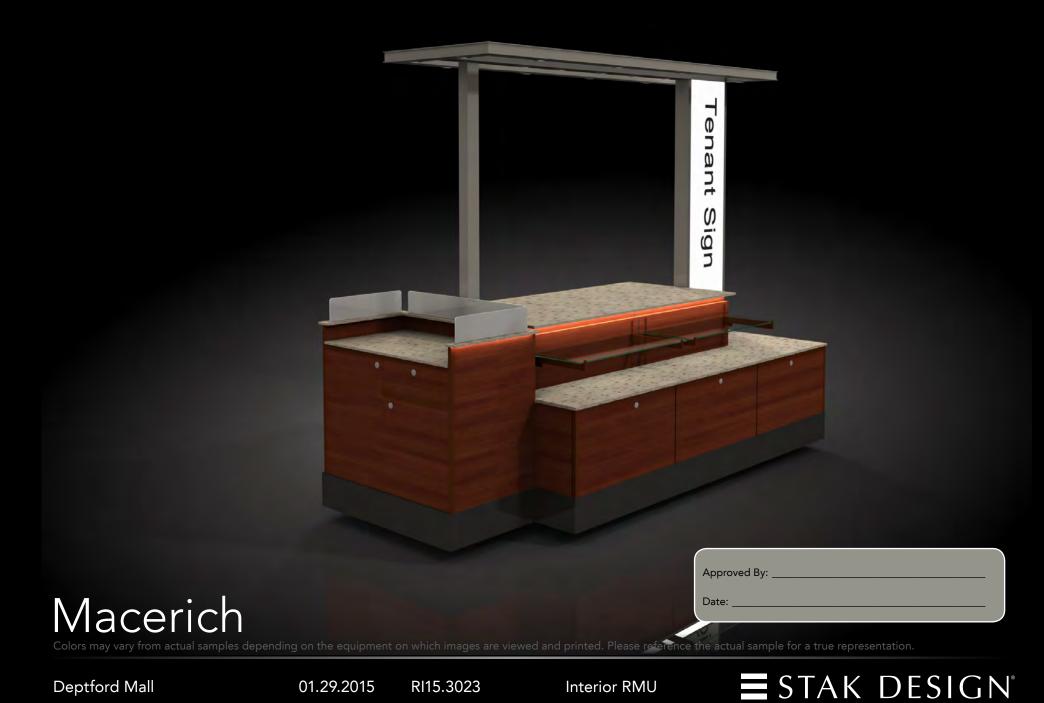

## Macerich

Deptford Mall | Interior RMU Deptford, NJ 08096

01.29.2015

Colors may vary from actual samples depending on the equipment on which images are viewed and printed. Please reference the actual sample for a true representation.

Powder Coat RAL 8004

Laminate-Wilsonart Biltmore Cherry

Powder Coat P15 Iron Glimmer

Solid Surface-Meridian Living Stone

Powder Coat P7 Iron Glimmer

Edge Banding Biltmore Cherry

Counter Stool Stain: STAK Light Cherry

Counter Stool Upholstery: Gun Metal - US 392

Approved By:

Stool