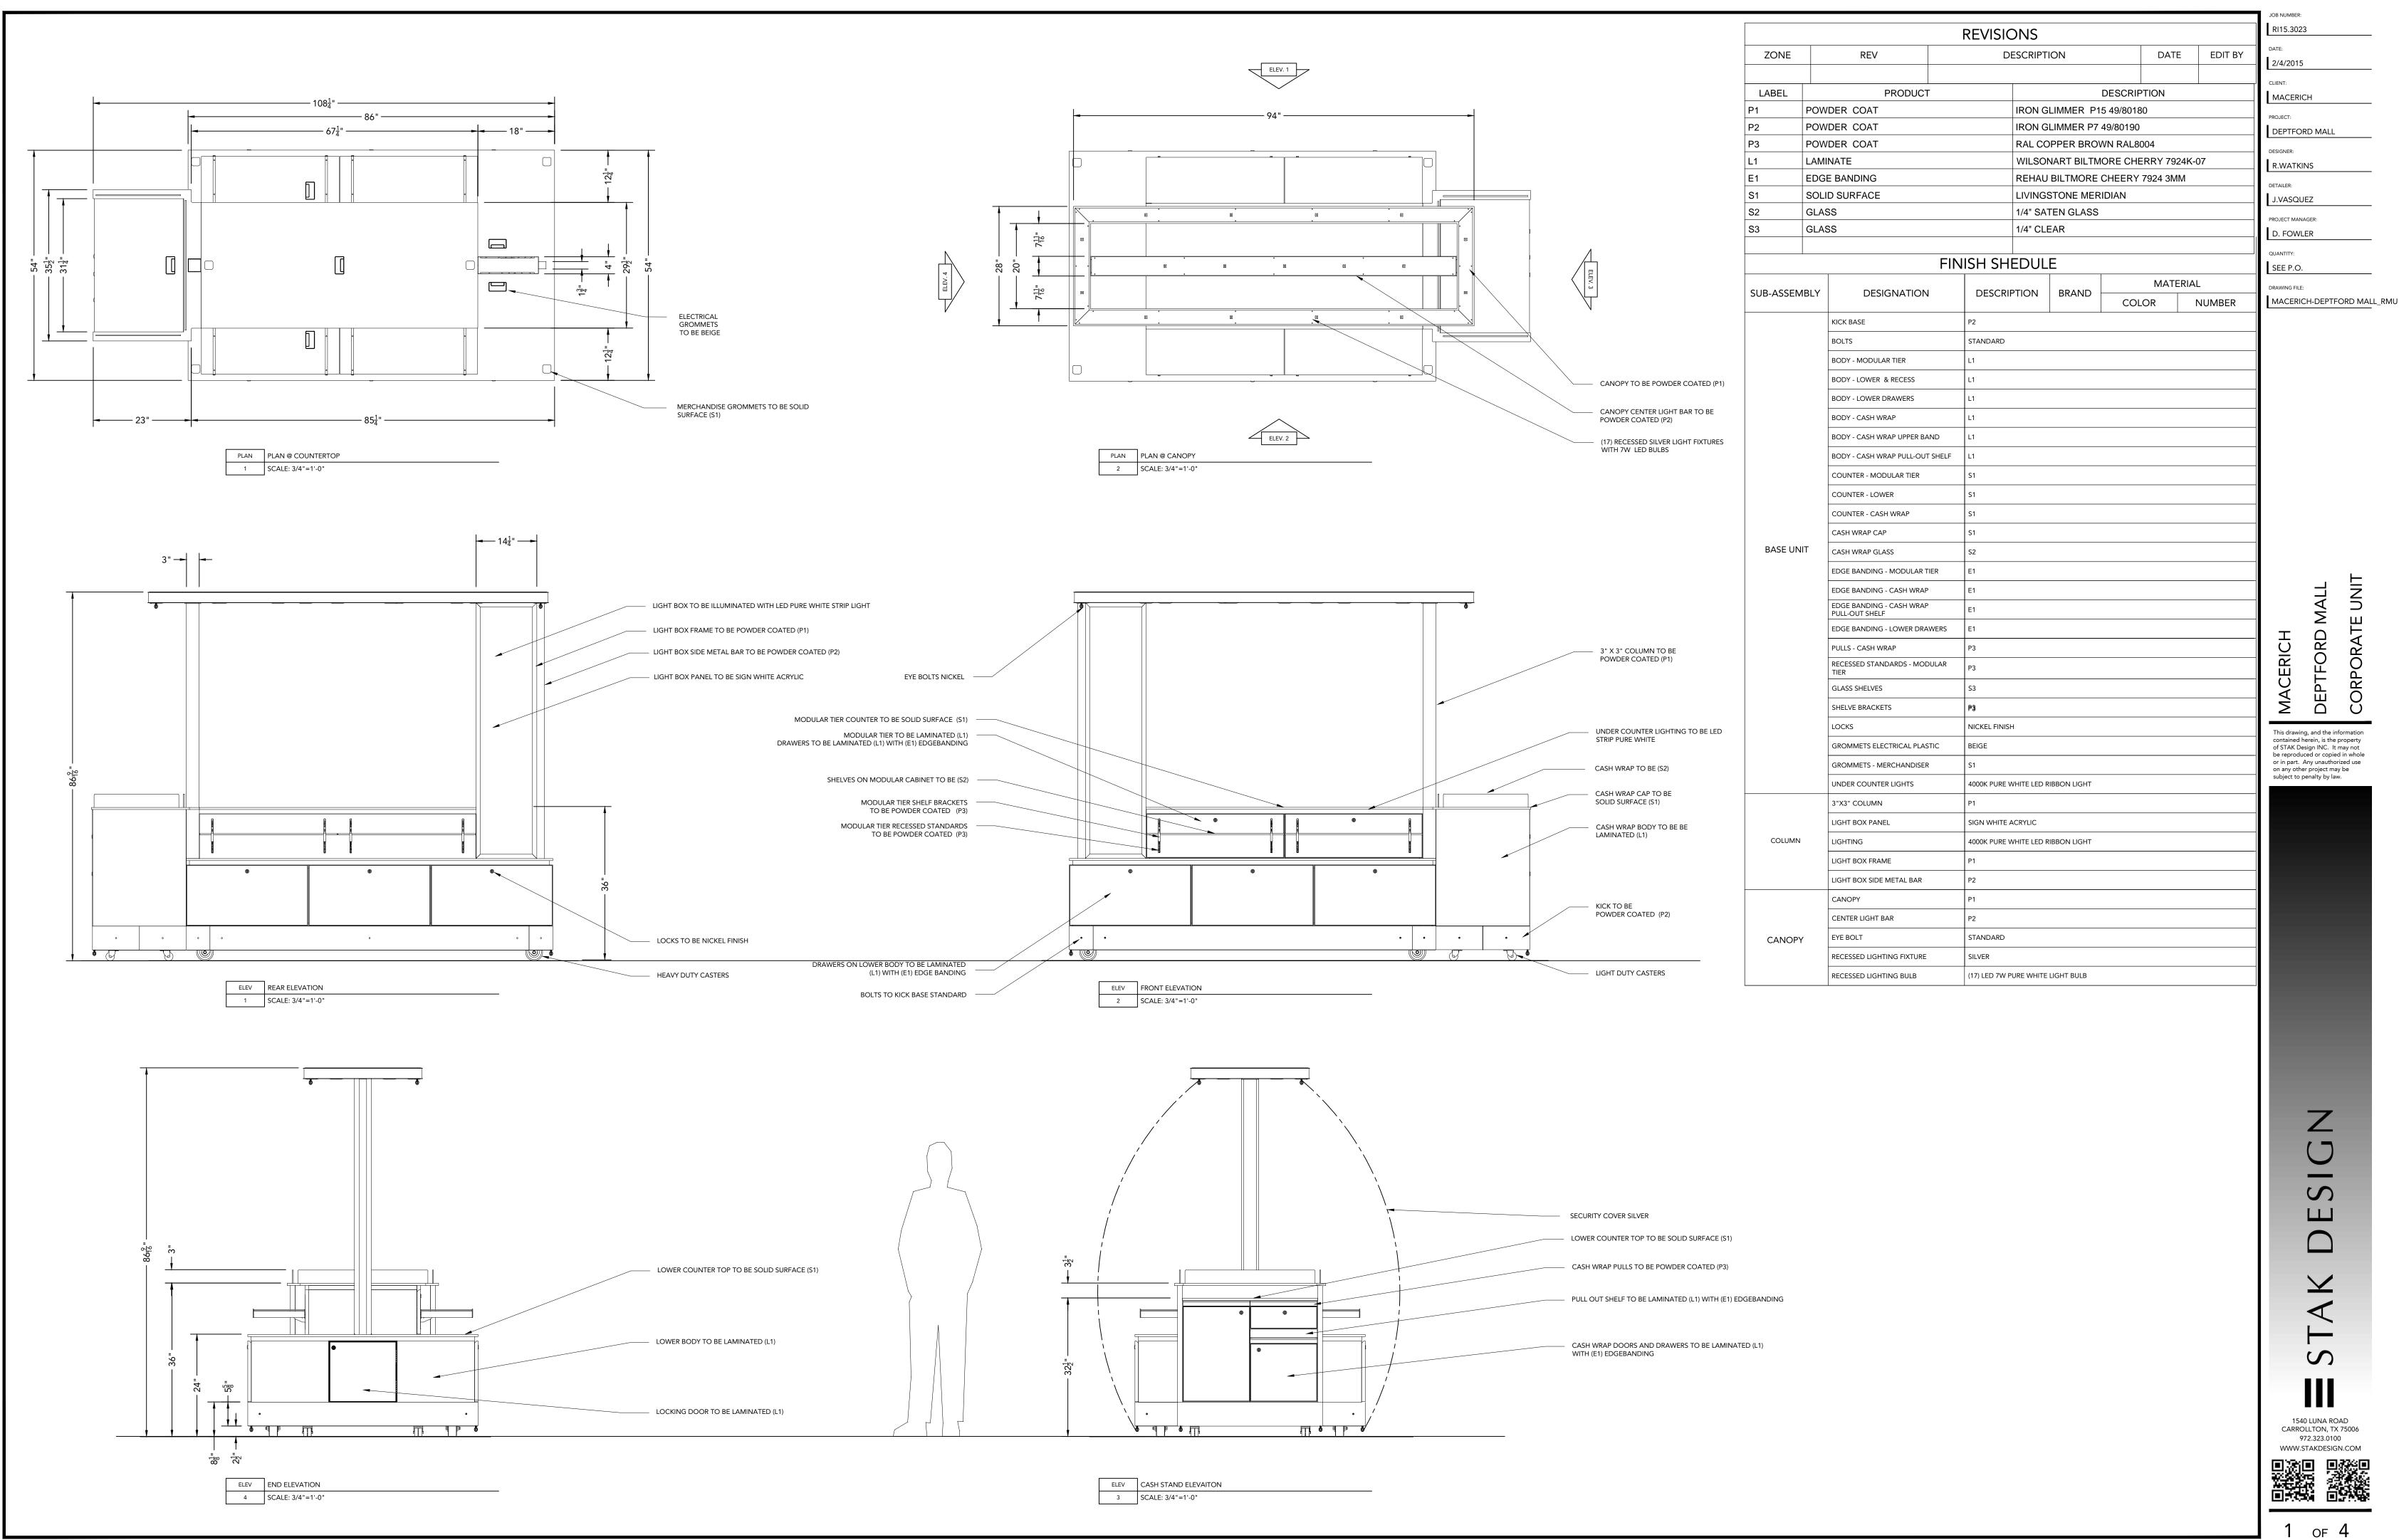

FILE NAME:T:\CONSTRUCTION\CONSTRUCTION 2015\M\MACERICH\DEPTFORD MALL\RI15.3023\DESIGN\2D CAD\MACERICH-DEPTFORD MALL\_RMU.DWG

| PLAN | PLAN AT COUNTER   |
|------|-------------------|
| 1    | SCALE: 3/4"=1'-0" |

JOB NUMBER:

RI15.3023

DATE

2/4/2015

CLENT:

MACERICH

PROJECT:

DEPTFORD MALL

DESIGNER:

R.WATKINS

DETAILER:

J.VASQUEZ

PROJECT MANAGER:

D.FOWLER

QUANTITY:

SEE P.O.

DRAWING FALE:

MACERICH-DEPTFORD

MALL-RMU

MACERICH
DEPTFORD MALL
CORPORATE UNIT

This drawing, and the information contained herein, is the property of STAK Design INC. It may not be reproduced or copied in whole or in part. Any unauthorized use on any other project may be subject to penalty by law.

1540 LUNA ROAD CARROLLTON, TX 75006 972.323.0100 WWW.STAKDESIGN.COM

2 of 4

JOB NUMBER:

R115.3023

DATE:

2/4/2015

CLENT:

MACERICH

PROJECT:

DESIGNER:

R.WATKINS

DETAILER:

J.VASQUEZ

PROJECT MANAGER:

D. FOWLER

QUANTITY:

SEE P.O.

DRAWING FILE

MACERICH-DEPTFORD

MALL

RMU

MACERICH
DEPTFORD MALL
CORPORATE UNIT

This drawing, and the information contained herein, is the property of STAK Design INC. It may not be reproduced or copied in whole or in part. Any unauthorized use on any other project may be subject to penalty by law.

STAK DESIGN

1540 LUNA ROAD CARROLLTON, TX 75006 972.323.0100 WWW.STAKDESIGN.COM

RI15.3023 2/4/2015 MACERICH DEPTFORD MALL R.WATKINS J.VASQUEZ D. FOWLER SEE P.O.. MACERICH-DEPTFORD
MALL\_RMU

This drawing, and the information contained herein, is the property of STAK Design INC. It may not be reproduced or copied in whole or in part. Any unauthorized use on any other project may be subject to penalty by law.

1540 LUNA ROAD CARROLLTON, TX 75006 972.323.0100